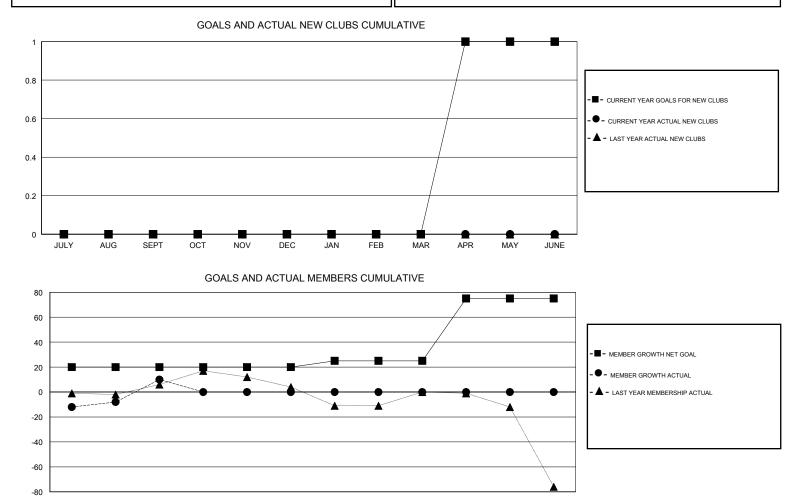

### GMT CA

| Clubs                 |               |           |               | Members               |                           |                         |                                                    |
|-----------------------|---------------|-----------|---------------|-----------------------|---------------------------|-------------------------|----------------------------------------------------|
| RESULTS FOR 2018-2019 |               |           |               | RESULTS FOR 2018-2019 |                           |                         |                                                    |
| QUARTER               | NEW CLUB GOAL | NEW CLUBS | DROPPED CLUBS | QUARTER               | MEMBER GROWTH NET<br>GOAL | MEMBER GROWTH<br>ACTUAL | DROPPED<br>MEMBERS ACTUAL<br>(including transfers) |
| JULY/AUG/SEPT         | 0             | 0         | 1             | JULY/AUG/SEPT         | 20                        | 65                      | 31                                                 |
| OCT/NOV/DEC           | 0             | 0         | 0             | OCT/NOV/DEC           | 0                         | 0                       | 0                                                  |
| JAN/FEB/MAR           | 0             | 0         | 0             | JAN/FEB/MAR           | 5                         | 0                       | 0                                                  |
| APR/MAY/JUNE          | 1             | 0         | 0             | APR/MAY/JUNE          | 50                        | 0                       | 0                                                  |

© Copyright 2018, Lions Clubs International, All Rights Reserved.

288

147

OTHER

TOTAL

DECEASED

CLUB CANCELLED

JULY

DROPPED CLUBS: 1

DROPPED MEMBERS

AUG

SEPT

OCT

NOV

4

0

27

31

DEC

NEW MEMBERS

JAN

CLICK HERE FOR CUMULATIVE

MEMBERSHIP DATA

19 CLUBS OF 67 ADDED 1 OR MORE